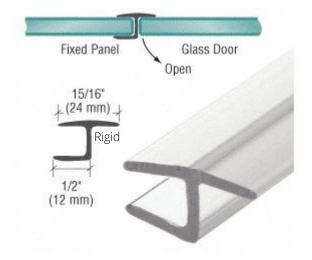

#### **DETAILS:**

Product ID: CHG-P956-38

Description: Polycarbonate "H" Jamb for

3/8" (10mm) Glass

HMI

4795 Shepherdsville Road

Louisville, KY 40218 Tel: 502-969-4059 Fax: 800-313-4195 hmiglass.com

### SPECIFICATIONS:

Glass Thickness: 3/8" (10mm) Material: Hard Polycarbonate

Length: 98"

## NOTES:

The HMI Clear "H" Jamb is for use on 180 degree inline glass-to-glass applications. Install onto the fixed panel with the lip on the strike side, or onto the door with the lip on the hinge side. It serves as a functional seal while maintaining an unobtrusive appearance.